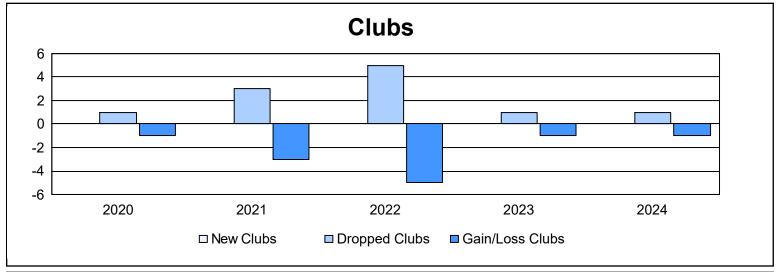

District LC 11 As of June 2024 Cumulative

| Year      | New<br>Clubs | Dropped<br>Clubs | Gain/<br>Loss<br>Clubs | New<br>Members | Charter<br>Members | Reinstate<br>Members | Transfer<br>Members | Total<br>Member<br>Added | Total<br>Members<br>Dropped | Gain/<br>Loss<br>Members |
|-----------|--------------|------------------|------------------------|----------------|--------------------|----------------------|---------------------|--------------------------|-----------------------------|--------------------------|
| 2019-2020 | 0            | 1                | -1                     | 67             | 1                  | 4                    | 0                   | 72                       | 228                         | -156                     |
| 2020-2021 | 0            | 3                | -3                     | 103            | 11                 | 55                   | 3                   | 172                      | 289                         | -117                     |
| 2021-2022 | 0            | 5                | -5                     | 95             | 14                 | 10                   | 5                   | 124                      | 260                         | -136                     |
| 2022-2023 | 0            | 1                | -1                     | 151            | 8                  | 14                   | 5                   | 178                      | 134                         | 44                       |
| 2023-2024 | 0            | 1                | -1                     | 141            | 1                  | 2                    | 1                   | 145                      | 135                         | 10                       |
| Average   | 0            | 2                | -2                     | 111            | 7                  | 17                   | 3                   | 138                      | 209                         | -71                      |